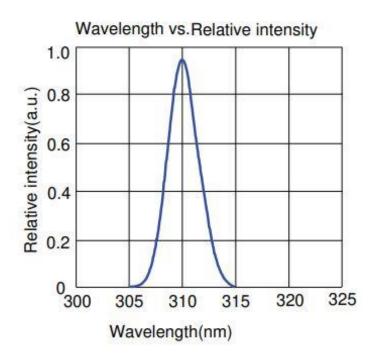

## **Technical Specifications:**

Colorgems B310-Ultra lamp power: 16.8W

Optical power: 550mW

Lamp type: spot

Led spectrum:

Operating times fully charged battery:

26650 battery: > 1hr (>2 hr with eXtension option)