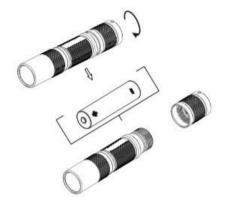

### **Battery placement:**

Place the battery with

The + towards the

inside

## Warning:

1. Place the battery with the + to the inside. Reverse placement can destroy the flashlight and battery.

 NEVER look directly into the light beam. This can damage your sight! Wear safety glasses! UVB radiation is invisible! UVB radiation can be harmful!